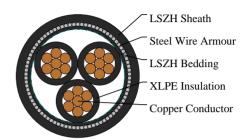

#### CABLE CONSTRUCTION

Conductors: Stranded plain copper conductors to IEC 60228 class 2 or 5.

Insulation: XLPE Insulation. Bedding: LSZH bedding.

Armoured: SWA.

Outer sheath: LSZH Sheath.

#### **DIMENSION AND PARAMETERS**

| No. of Cores<br>× Cross-<br>sectional Area | No./Nominal<br>Diameter<br>of Strands | Nominal Sheath<br>Thickness | Nom. Overall<br>Diameter | Approx. Weight | Max. DC<br>Resistance<br>at 20°C |
|--------------------------------------------|---------------------------------------|-----------------------------|--------------------------|----------------|----------------------------------|
| No.×mm²                                    | no./mm                                | mm                          | mm                       | kg/km          | Ω/km                             |
| 3 x 25                                     | 7/2.14                                | 1.7                         | 24                       | 1750           | 0.727                            |